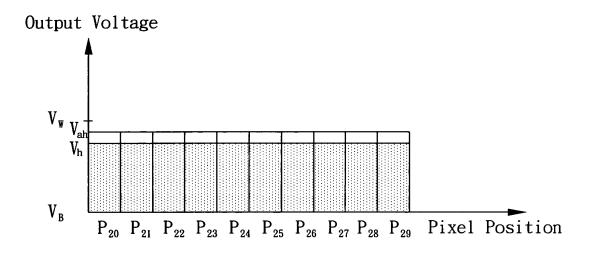

## FIG. 1

.

Alian Alia

,

FIG. 2

| P <sub>00</sub> | P <sub>01</sub> | P <sub>02</sub> | P <sub>03</sub> | P <sub>04</sub> | P <sub>05</sub> | P <sub>06</sub> | P <sub>07</sub> | P <sub>08</sub> | P <sub>09</sub> | ••• Line0 |
|-----------------|-----------------|-----------------|-----------------|-----------------|-----------------|-----------------|-----------------|-----------------|-----------------|-----------|
| P <sub>10</sub> | P <sub>11</sub> | P <sub>12</sub> | P <sub>13</sub> | $P_{14}$        | P <sub>15</sub> | $P_{16}$        | P <sub>17</sub> | P <sub>18</sub> | P <sub>19</sub> | ••• Linel |
| P <sub>20</sub> | P <sub>21</sub> | P <sub>22</sub> | P <sub>23</sub> | P <sub>24</sub> | P <sub>25</sub> | $P_{26}$        | P <sub>27</sub> | P <sub>28</sub> | P <sub>29</sub> | ••• Line2 |
| P <sub>30</sub> | P <sub>31</sub> | $P_{32}$        | P <sub>33</sub> | $P_{34}$        | P <sub>35</sub> | $P_{36}$        | P <sub>37</sub> | P <sub>38</sub> | P <sub>39</sub> | ••• Line3 |
| P <sub>40</sub> | P <sub>41</sub> | P <sub>42</sub> | P <sub>43</sub> | P <sub>44</sub> | P <sub>45</sub> | P <sub>46</sub> | P <sub>47</sub> | P <sub>48</sub> | P <sub>49</sub> | ••• Line4 |